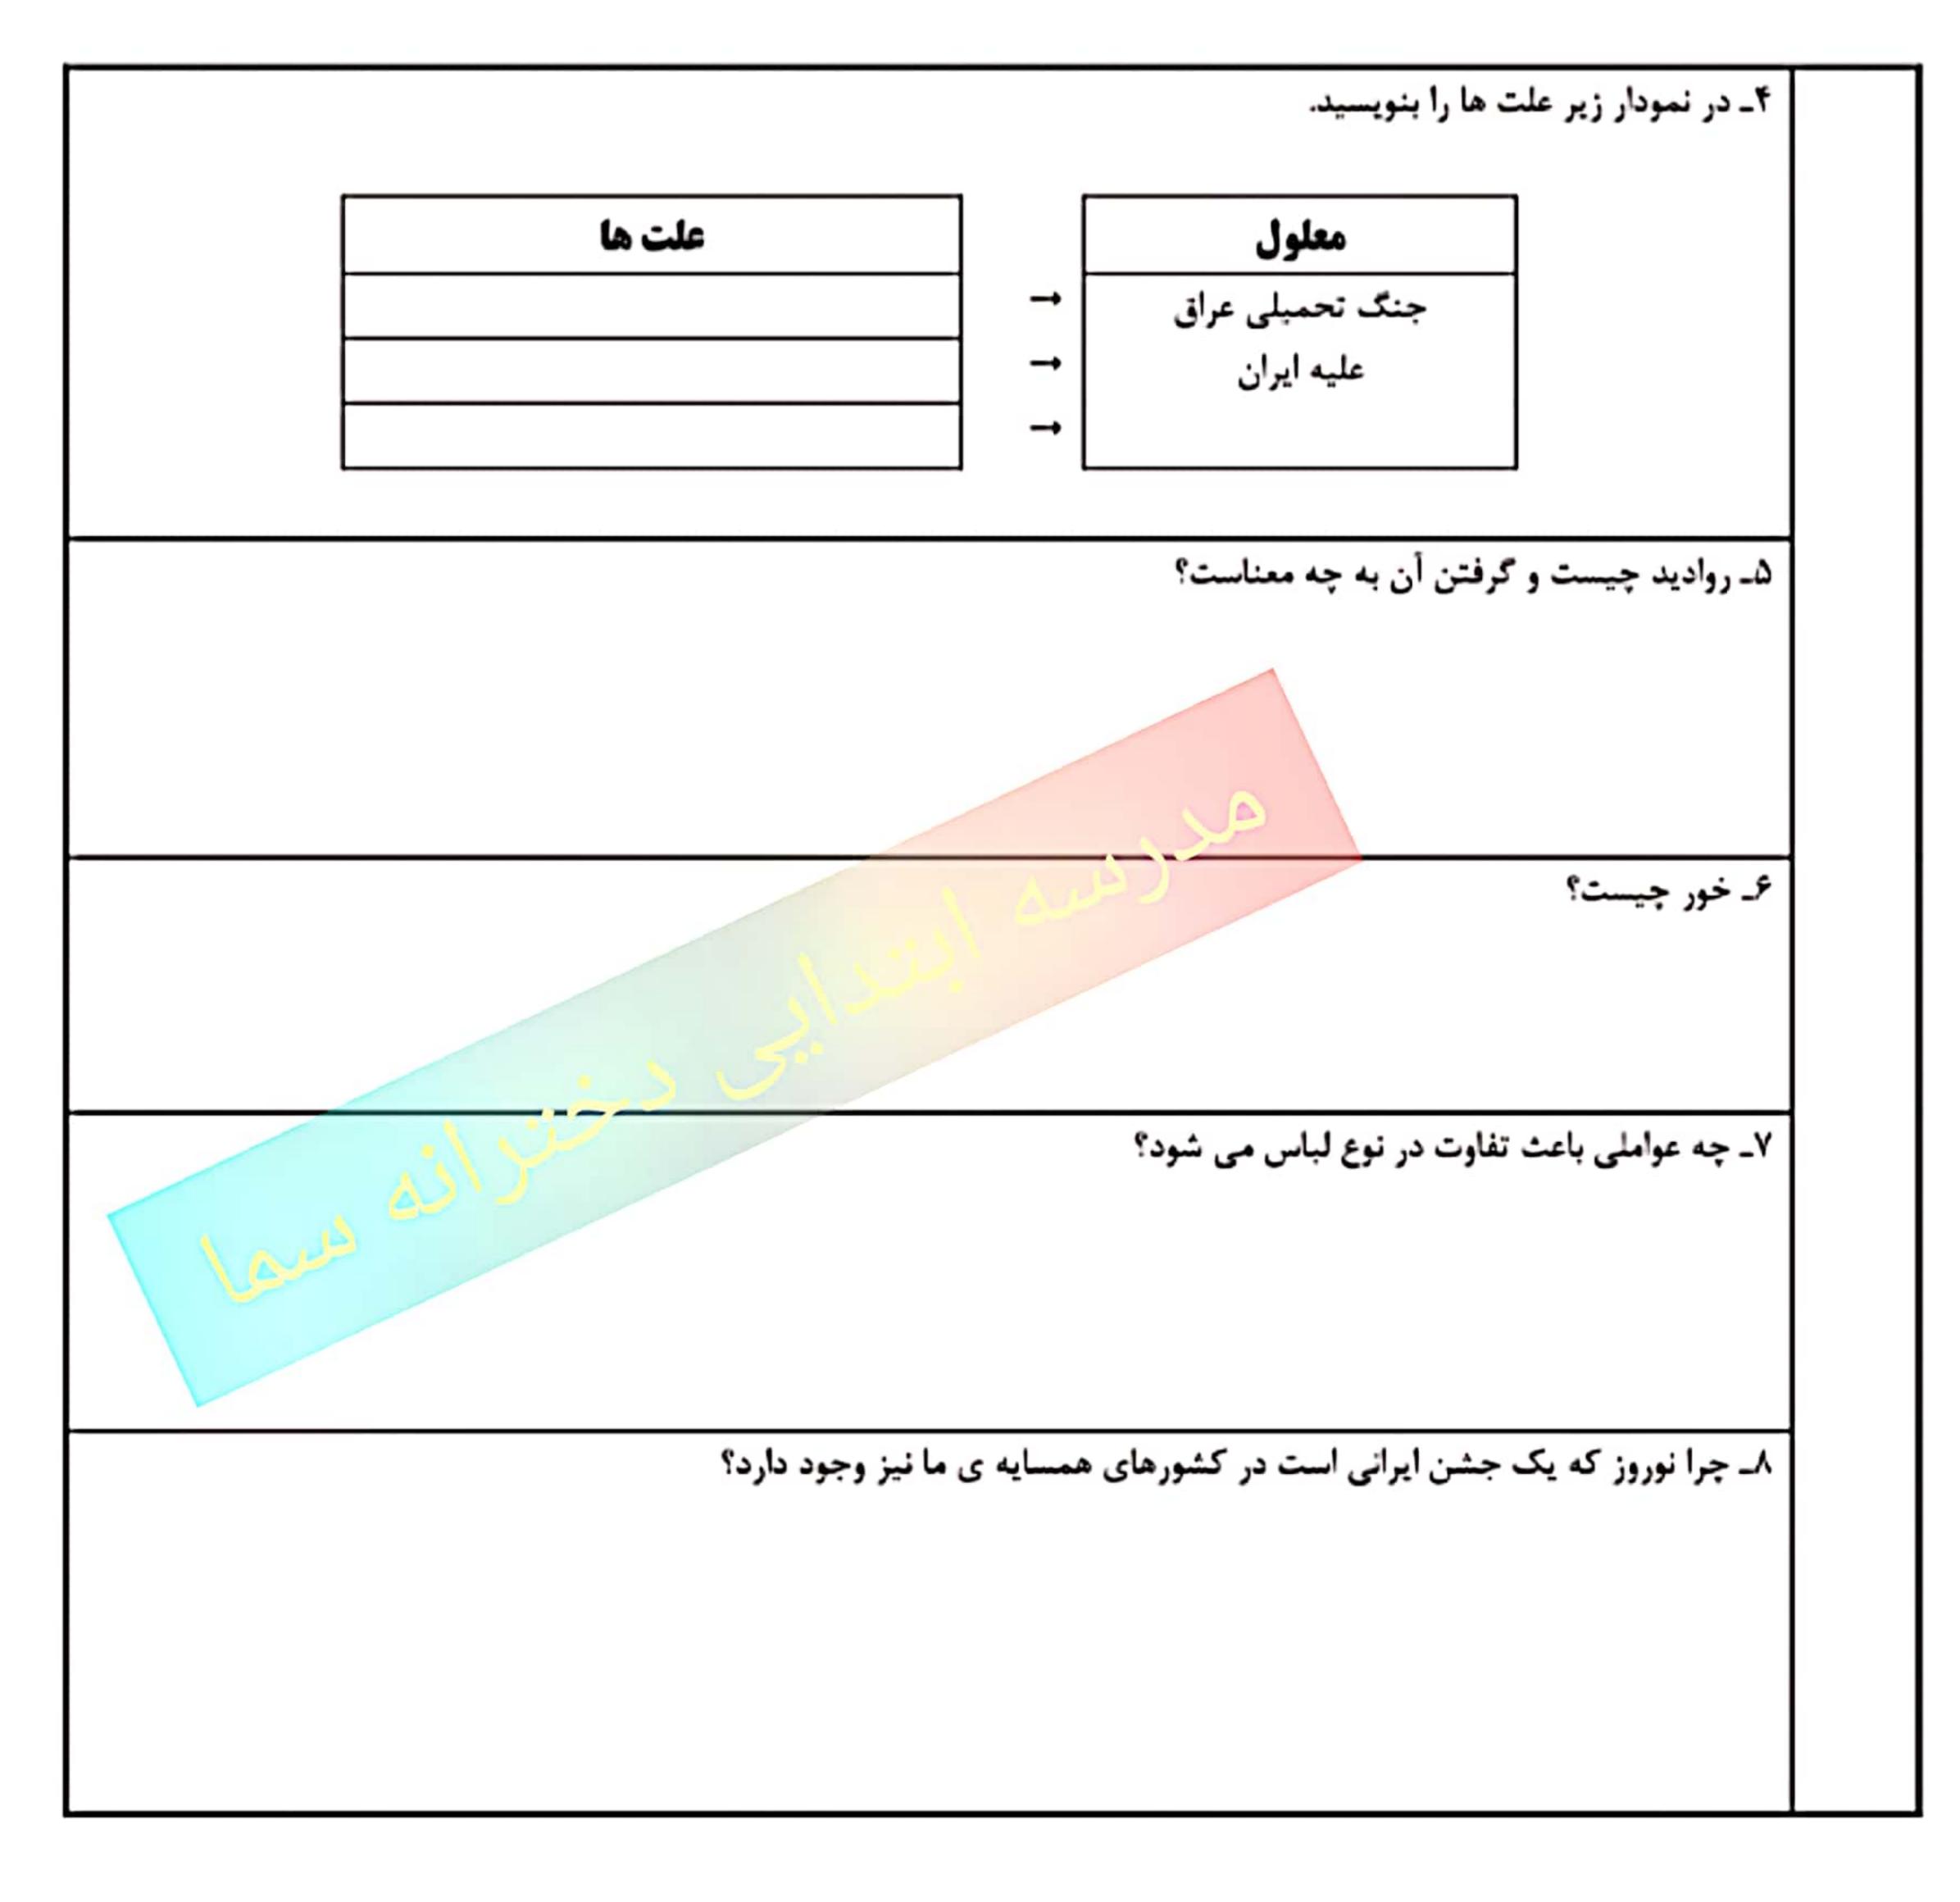

| رديف       |                                               | سوالات                     |               |
|------------|-----------------------------------------------|----------------------------|---------------|
|            | پاسخ صحیح را با علامت (×) مشخص کنید           |                            |               |
|            | ۱_ مبدا تاریخ مسلمانان چیست؟                  |                            |               |
|            | الف) مبعث پيامبر(ص) 🗌                         | ب) هجرت پیامبر(ص) از مدینا | ینه به مکه 🗆  |
|            | ج) هجرت پیامبر(ص) از مکه به مدینه 🗆           | د) میلاد پیامبر(ص) 🗌       |               |
|            | ۲۔ اوج شکوفایی شہر اصفہان مربوط به کدام د     | ه تاریخی بوده است؟         |               |
|            | الف) قاجاريه 🛛 ب) امانيان 🗌                   | ج) ساسانیان 🗌              | د) صفويه \Box |
| <b>~</b> ' | ۲۔ کدام یک از وقایع تاریخی زیر زودتر اتفاق اف | ده است؟                    |               |
|            | الف) أغاز بناي مسجد شيخ لطف ٢٠٠١ 🗌            | ب) تولد شيخ بهايي 🗆        |               |
|            | ج) انتخاب اصفهان به پايتختي ايران 🛛           | د) تاسیس سلسله ی قاجاریه   | ريه 🗆         |
|            | ۴_ از عنصر اورانیوم در کدام موارد استفاده می  | د؟                         |               |
|            | الف) توليد انرژى هاى فسيلى 🗌                  | ب) توليد انرژی هسته ای 🗌   |               |
|            | ج) توليد گرما 🗌                               | د) توليد اترژی های نو 🛛    |               |
|            | در جاهای خالی کلمه های مناسب بنویسید          |                            |               |
|            | ۱_ کلمه ی استعمار به معنی سیسیسی              | است.                       |               |